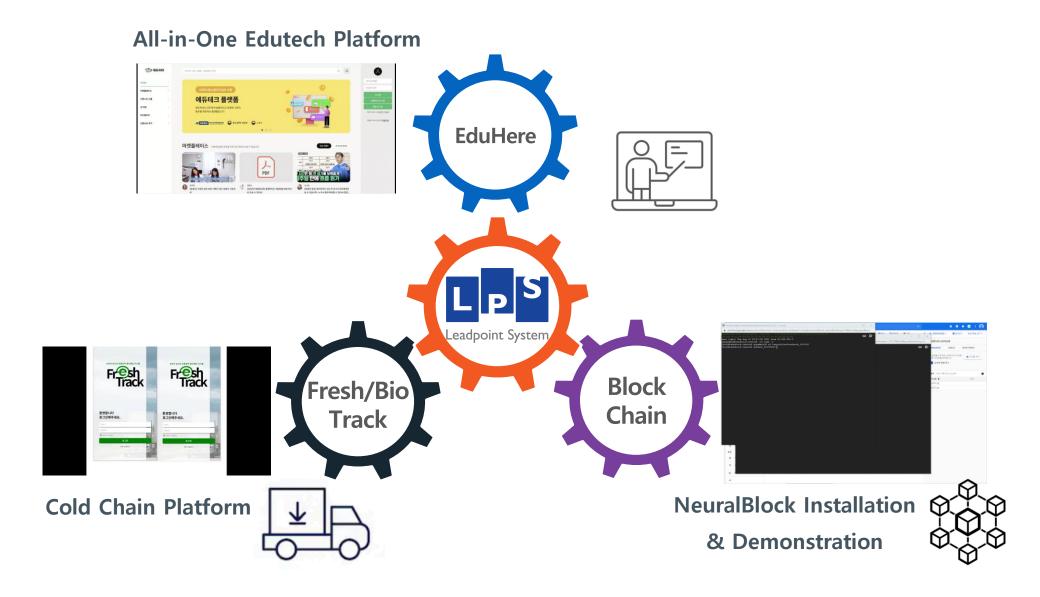

## **LPS Business**

Leadpoint System Inc. has carried out **Convergence Technology of Blockchain and AI** with around 100 customers, and has led IT business of various sectors like software development, etc.

## **LPS Products**

## **Product Lineup**

- FuNet v1.0 : Security Token Main Net(Issuance, Distribution, Disposal), Ledger Management, Transaction Management, Monitoring, Security
- Neuralblock v1.0(GS Grade 1): Commercialized Blockchain Solution for All Industries
- FreshTrack v2.0(SaaS): Blockchain-based Safety Distribution Platform
- BioTrack v2.0(SaaS, Cloud Verification System Certified) : NFT-based Pharmaceutical Hospital Logistics Management Platform