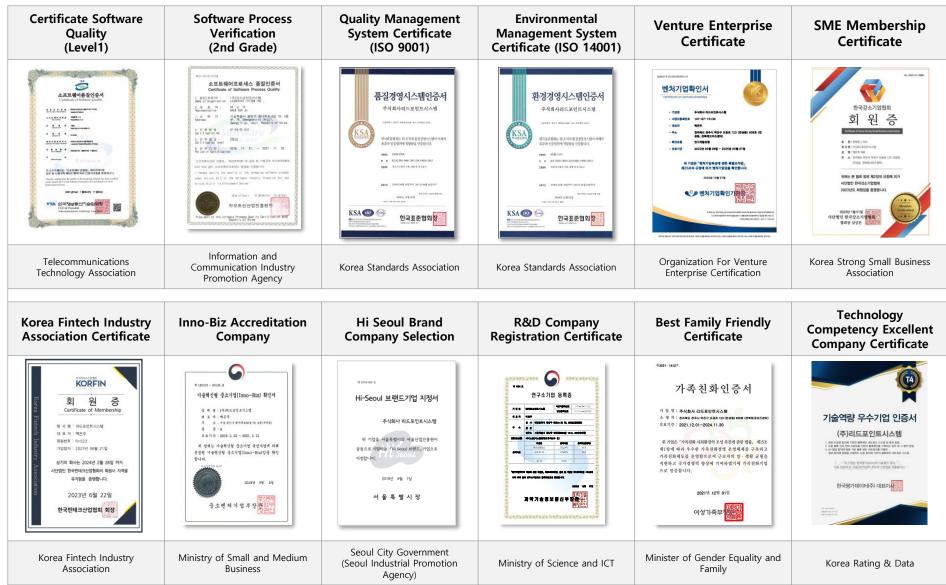

## **LPS Certifications**

## **Corporate and Software Quality Management Certificates**